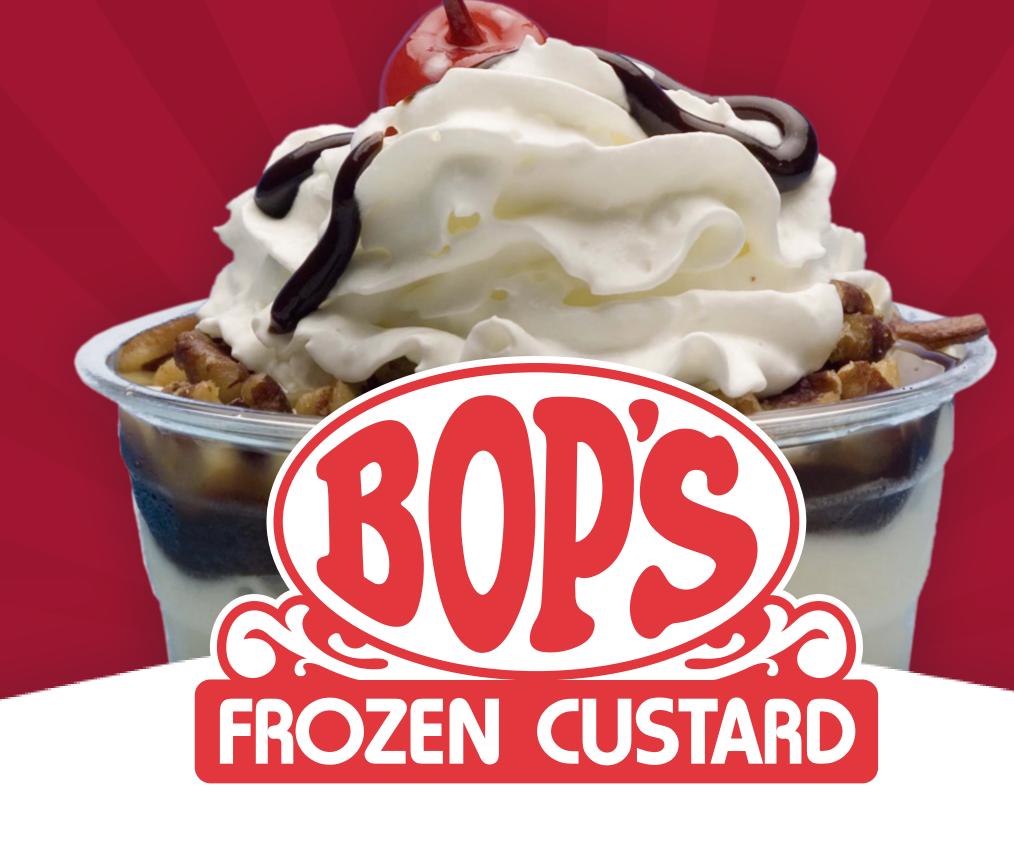

# SERVICE



Ask about our

# Teatured Treat!

# Reale YOUR OWN!

# 1. CHOOSE YOUR STYLE

|          | Mini | Reg. | Large |
|----------|------|------|-------|
| Concrete | 4.79 | 5.79 | 6.79  |
| Sundae   | 4.79 | 5.79 | 6.79  |
| Shake    | 4.79 | 5.79 | 6.79  |
| Malt     | 5.79 | 6.79 | 7.79  |

# 2. CHOOSE YOUR BASE

- Custard: Vanilla or Chocolate
- No-Sugar-Added Vanilla Custard\*
- Lactose-Free Vegan Vanilla Ice Cream\* \*for additional charge

# 3. PICK YOUR TOPPINGS

First one is free. Add more for \$1 each.

# TOPPINGS

**Oreos** 

Rainbow

**Sprinkles** 

**Snickers** 

Worms

**Twix** 

**Pieces** 

Coffee

Lemon

**Hot Fudge** 

Marshmallow

**Sour Gummy** 

**Waffle Cone** 

Choc. Syrup\*

# SPECIALTIES —

**Mini** 5.79 • **Regular** 6.79 • **Large** 7.79

# SUNDAES

Toppe